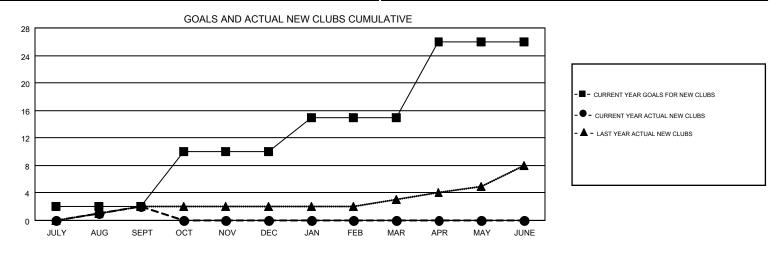

## GMT MONTHLY MEMBERSHIP PROGRESS REPORT

Results as of: 9/30/2019

GMT CA 7

Multiple District 201

**LOCATION: AUSTRALIA** 

|               | Club          | os .        |               | Members RESULTS FOR 2019-2020 |                           |                         |                                              |  |
|---------------|---------------|-------------|---------------|-------------------------------|---------------------------|-------------------------|----------------------------------------------|--|
|               | RESULTS FOR   | R 2019-2020 |               |                               |                           |                         |                                              |  |
| QUARTER       | NEW CLUB GOAL | NEW CLUBS   | DROPPED CLUBS | QUARTER                       | MEMBER GROWTH NET<br>GOAL | MEMBER GROWTH<br>ACTUAL | DROPPED MEMBERS ACTUAL (including transfers) |  |
| JULY/AUG/SEPT | 2             | 2           | 7             | JULY/AUG/SEPT                 | 552                       | 1,100                   | 774                                          |  |
| OCT/NOV/DEC   | 8             | 0           | 0             | OCT/NOV/DEC                   | 481                       | 0                       | 0                                            |  |
| JAN/FEB/MAR   | 5             | 0           | 0             | JAN/FEB/MAR                   | 502                       | 0                       | 0                                            |  |
| APR/MAY/JUNE  | 11            | 0           | 0             | APR/MAY/JUNE                  | 501                       | 0                       | 0                                            |  |