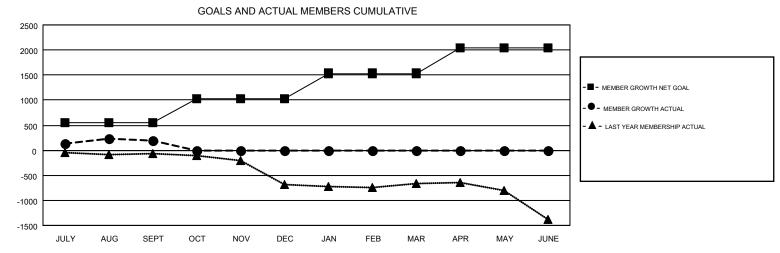

## GMT MONTHLY MEMBERSHIP PROGRESS REPORT

Results as of: 9/30/2019

GMT CA 7

Multiple District 201

**LOCATION: AUSTRALIA** 

|               | Club          | os .        |               | Members RESULTS FOR 2019-2020 |                           |                         |                                              |  |
|---------------|---------------|-------------|---------------|-------------------------------|---------------------------|-------------------------|----------------------------------------------|--|
|               | RESULTS FOR   | R 2019-2020 |               |                               |                           |                         |                                              |  |
| QUARTER       | NEW CLUB GOAL | NEW CLUBS   | DROPPED CLUBS | QUARTER                       | MEMBER GROWTH NET<br>GOAL | MEMBER GROWTH<br>ACTUAL | DROPPED MEMBERS ACTUAL (including transfers) |  |
| JULY/AUG/SEPT | 2             | 2           | 7             | JULY/AUG/SEPT                 | 552                       | 1,100                   | 774                                          |  |
| OCT/NOV/DEC   | 8             | 0           | 0             | OCT/NOV/DEC                   | 481                       | 0                       | 0                                            |  |
| JAN/FEB/MAR   | 5             | 0           | 0             | JAN/FEB/MAR                   | 502                       | 0                       | 0                                            |  |
| APR/MAY/JUNE  | 11            | 0           | 0             | APR/MAY/JUNE                  | 501                       | 0                       | 0                                            |  |